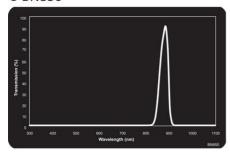

# MIDWEST OPTICAL NARROW BANDPASS BN850

F/BN850-C Bandpassfilter - narrow, 850nm, for C-Mount

- Near-IR bandpass filter
- Work area 840-865 nm

#### Product description

Midwest Optical Sytems bandpass filters are ideal for use in combination with LED or laser diode lighting. These filters consist of a precision polished glass filter with an anti-reflex coated surface. They are more rough, thinner, less angular and have a much higher transmission than conventional filters. Use of bandpass filters improves the contrast and often eliminates unwanted effects of disturbing ambient lighting.