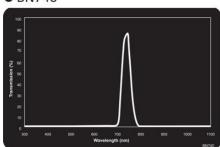

# **MIDWEST OPTICAL - BN740**

F/BN740-C Bandpassfilter - narrow, 740nm, for C-Mount

- Near-IR bandpass filter
- Work area 720-770 nm
- For IR LED

#### BN740