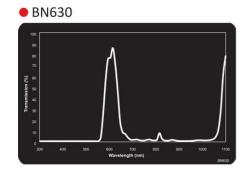

## **MIDWEST OPTICAL - BN630**

F/BN630-C Bandpassfilter - narrow, 630nm, for C-mount

- Work area 610-650 nm
- For red high intensity LED