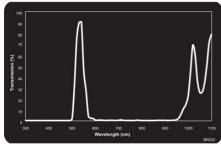

## **MIDWEST OPTICAL - BN532**

F/BN532-C Bandpassfilter - narrow, 532nm, for C-Mount

- Green bandpass filter
- Work area 515-560 nm
- For green laser and LED

## Product description

Midwest Optical Sytems bandpass filters are ideal for use in combination with LED or laser diode lighting. These filters consist of a precision polished glass filter with an anti-reflex coated surface. They are more rough, thinner, less angular and have a much higher transmission than conventional filters. Use of bandpass filters improves the contrast and often eliminates unwanted effects of disturbing ambient lighting.