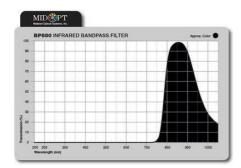

## MIDWEST OPTICAL - BANDPASSFILTER BP880

MID

F/BP880-C Bandpassfilter - standard, 880nm, for C-Mount

- IR bandpassfilter
- Work area 830-1000 nm
- For IR LED

## Product description

Midwest Optical Sytems bandpass filters are ideal for use in combination with LED or laser diode lighting. The filter consists of a precision polished glass filter with an anti-reflex coating. They are more rugged, thinner, less angular and have a very high transmission compared to conventional filters. Use of the band-pass filter enhances contrast and often undesirable effects of disturbing light from the surroundings are eliminated.