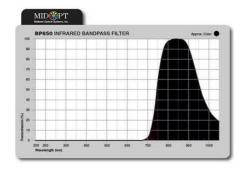

## MIDWEST OPTICAL - BANDPASSFILTER BP850

MID PT

F/BP850-C Bandpassfilter - standard, 850nm, for C-Mount

- IR bandpass
- Work area 800-1000 nm
- For high intensity IR LED

## Product description

Midwest Optical Sytems bandpass filters are ideal for use in combination with LED or laser diode lighting. The filter consists of a precision polished glass filter with an anti-reflex coating. They are more rugged, thinner, less angular and have a very high transmission compared to conventional filters. Use of the band-pass filter enhances contrast and often undesirable effects of disturbing light from the surroundings are eliminated.