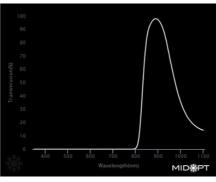

MIDEPT MIDWEST OPTICAL SYSTEMS, INC.

F/BP800-C Bandpassfilter - standard, 800nm, for C-Mount

- IR bandpass
- Work area 725-1040 nm
- For IR LED