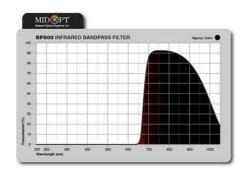

MIDEPT MIDWEST OPTICAL SYSTEMS, INC.

F/BP800-C Bandpassfilter - standard, 800nm, for C-Mount

- IR bandpass
- Work area 725-1040 nm
- For IR LED