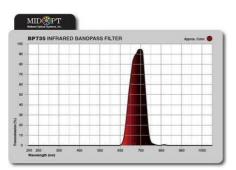

## MIDWEST OPTICAL - BANDPASSFILTER BP735

F/BP735-C Bandpassfilter - standard, 735nm, for C-Mount

• IR bandpass

- Work area 695-785 nm
- For IR LED

## Product description

Midwest Optical Sytems bandpass filters are ideal for use in combination with LED or laser diode lighting. The filter consists of a precision polished glass filter with an anti-reflex coating. They are more rugged, thinner, less angular and have a very high transmission compared to conventional filters. Use of the band-pass filter enhances contrast and often undesirable effects of disturbing light from the surroundings are eliminated.