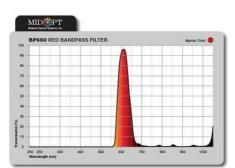

## **MIDWEST OPTICAL - BP660**

F/BP660-C Bandpassfilter - standard, 660nm, for C-Mount

Dark red bandpass filter

- Work area 630-690 nm
- For dark red LED

## Product description

Midwest Optical Sytems bandpass filters are ideal for use in combination with LED or laser diode lighting. The filter consists of a precision polished glass filter with an anti-reflex coating. They are more rugged, thinner, less angular and have a very high transmission compared to conventional filters. Use of the band-pass filter enhances contrast and often undesirable effects of disturbing light from the surroundings are eliminated.