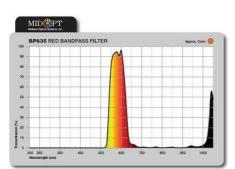

## MIDWEST OPTICAL - BANDPASSFILTER BP635

F/BP635-C Bandpassfilter - standard, 635nm, for C-Mount

Light red bandpass

- Work area 600-660 nm
- For red high intensity LED

## Product description

Midwest Optical Sytems bandpass filters are ideal for use in combination with LED or laser diode lighting. The filter consists of a precision polished glass filter with an anti-reflex coating. They are more rugged, thinner, less angular and have a very high transmission compared to conventional filters. Use of the band-pass filter enhances contrast and often undesirable effects of disturbing light from the surroundings are eliminated.