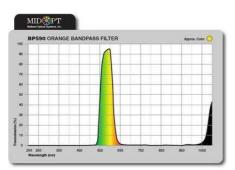

## **MIDWEST OPTICAL - BP590**

• For orange LED and fluorescence

 Orange bandpassfilter • Work area 550-620 nm

F/BP590-C

Bandpassfilter - standard, 590nm, for C-Mount

## Product description

Midwest Optical Sytems bandpass filters are ideal for use in combination with LED or laser diode lighting. The filter consists of a precision polished glass filter with an anti-reflex coating. They are more rugged, thinner, less angular and have a very high transmission compared to conventional filters. Use of the band-pass filter enhances contrast and often undesirable effects of disturbing light from the surroundings are eliminated.