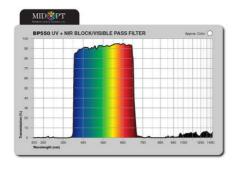

MID PT

F/BP550-C Bandpassfilter - standard, 550nm, for C-Mount

- UV and Near IR Block bandpass filter
- Work area 400-700 nm
- Block UV and IR