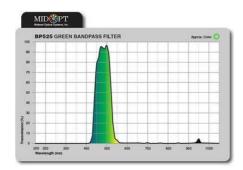

## **MIDWEST OPTICAL - BP525**

F/BP525-C Bandpassfilter - standard, 525nm, for C-Mount

- For green LED and fluorescence