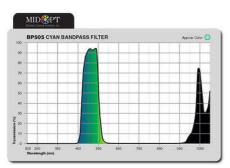

## **MIDWEST OPTICAL - BP505**

F/BP505-C Bandpassfilter - standard, 505nm, for C-Mount

Cyan bandpass filter

- Work area 485-550 nm
- For Cyan LED

## Product description

Midwest Optical Sytems bandpass filters are ideal for use in combination with LED or laser diode lighting. The filter consists of a precision polished glass filter with an anti-reflex coating. They are more rugged, thinner, less angular and have a very high transmission compared to conventional filters. Use of the band-pass filter enhances contrast and often undesirable effects of disturbing light from the surroundings are eliminated.