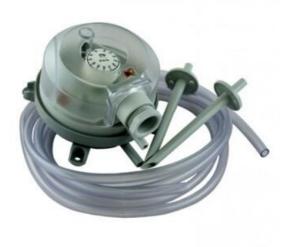

## AIR DIFFERENTIAL PRESSURE SWITCH

**AIRSWITCH** 

Air differential pressure switch - Part numbers coming soon, contact us for more information

- Supplied with duct kit
- · Easily adjustable set point
- IP54 rated
- 20-300 Pa range

The switches have a range of 20 - 300 Pa with an easily adjustable set point and are supplied with a duct kit (2m of hose, x2 pitot tubes and fixing screws).

Please refer to the datasheet under 'downloads' for part numbers and/or technical data, we are working on getting all part numbers and technical data on the website as soon as possible.