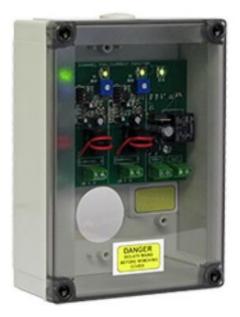

## FAN CURRENT MONITOR 3 CHANNEL

FAN CURRENT

Fan current monitor - Part numbers coming soon, contact us for more information

- Only compatible with Flamefast LCD range
- Can be used with three phase fans
- IP65 rated
- Traffic light status indication for each channel

## Product description

Flamefast 3 channel current monitor can be used to provode a BS6173:2009 and IGEM/UP/19 compliant interlock when interfaced with any GasGuard system. By measuring absorbed power the fan current monitor can determine whether the fan is operating correctly.

The fan current monitor can be used to monitor up to three single phase fans or one three phase fan, and the common VFC output makes interfacing with GasGUard sustems simple.

Key features:

;

- Can be powered from any GasGuard
- Traffic light status indicatoin for each channel
- Can be used with three phase fans