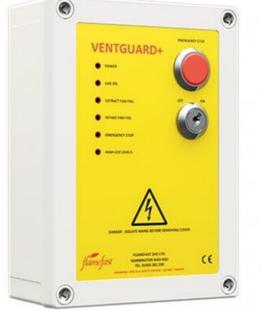

## VENTGUARD PLUS INTEGRAL FAN CURRENT MONITOR

VENTGUARD

Ventguard Plus integral fan current monitor - Part numbers coming soon, contact us for more information

- Clear LED indication
- Time delays to avoid nuisance tripping
- IP65 rated
- Gas Solenoid switched mains

## Product description

The VentGuard is a cost effective BS6173:2009 and IGEM/UP/19 compliant ventilation interlock, with built in fan current monitors for the intake and extract fans. The clear LED indication and simple user interface make it ideal for any commercial kitchen.

With dedicated interfaces and LEDs for the intake and extract fans, the VentGuard will provide an indication of any ventilation issues however will not shut down the gas supply until the ventilation has not been operating for a full 30 seconds to avoid any nuisance tripping.

Key features:

- Clear LCD indication
- Integral 2 channel fan current monitor
- Interfaces for: Intake fan; Extract fan; CO2 Sensors; Remote Emergency Stop Buttons
- · Mains rated status relay for external monitoring
- Time delays to avoid nuisance tripping
- 5 year warranty
- UK manufactured