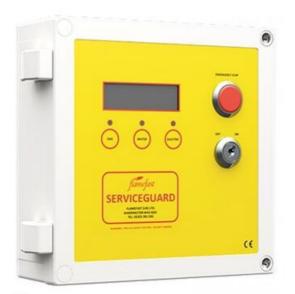

## **SERVICEGUARD**

ServiceGuard Isoilation System - Part numbers coming soon, contact us for more information

- Clear LCD indication & instructions
- Time delays to avoid nuisance tripping
- IP65 rated
- 24VDC auxillary power output

## Product description

Flamefast ServiceGuard is a combined gas proving and services isolation system and is designed to meet the requirements of IGEM/UP/11 Edition 2 for gas safety and provide complete control for the water and electric supplies. With a single key switch to enable, each service can be turned On or Off individually depending on the requirements.

With a backlit LCD, the ServiceGuard will provide a clear indication of any issues with external devices such as ventilation systems, and will provide details of gas pressures and Gas Sensor levels.

The ServiceGuard is designed to isolate all services when the room is vacant to protect the area from misuse or vandalism.

## Key features:

- Clear LCD indication and instructions
- No commissioning required
- Annual Service reminder
- 24VDC auxillary power output
- Interfaces for: Gas Sensors; CO2 Sensors; Ventilation Systems; Remote Emergency Stop Buttons
- Built in time-delay to avoid nuisance tripping
- Three options available: Gas & Water Isolation; Gas & Electric Isolation; Gas, Water & electric isolation
- 5 Year Warranty
- UK Manufactured