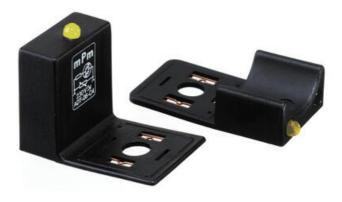

## **MOLEX - MPM LIGHT ADAPTERS DIN**

A06C4H Form A, Light Adapter, C4, 24V, Yellow MOLEX

- Quick and simple installation
- LED and transient protection

## Product description

DIN Adaptors with protective circuit. The range covers the most important and common applications.