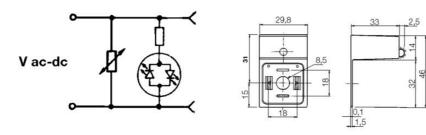

## Specifications

| Circuit                | C4: LED & varistor |
|------------------------|--------------------|
| Color Contact          | Black              |
| Colour LED             | Yellow             |
| Current max            | 16                 |
| IP Class               | IP65               |
| Manufacturer Part No   | 1210010219         |
| Materials Contacts     | Brass              |
| Temperature range from | -40                |
| Temperature range to   | 90                 |
| Voltage AC / DC Max    | 24                 |