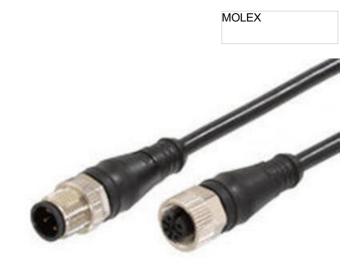

## MOLEX - JUMPER CABLE M12 STRAIGHT MALE TO M12 STRAIGHT FEMALE

883030P03M006 Cordset M12/M12-F/M-ST/ST-3p-0.6m

- Anti-vibration Nut
- IP67