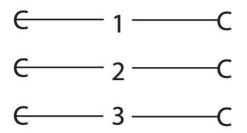

## Specifications

| Cable diameter                     | 5,3 +0,30/-0,10 mm             |
|------------------------------------|--------------------------------|
| Cable length                       | 0,6                            |
| Coding                             | Α                              |
| Color Cable                        | Black                          |
| Connection female                  | M12                            |
| Connection male                    | M12                            |
| Contact Embodiment                 | Straight female, Straight male |
| Cross-Section                      | 0,34                           |
| Drag Chain Tested                  | No                             |
| IP Class                           | IP67                           |
| Isolation conductor                | PVC                            |
| LED indicator                      | No                             |
| Material of connection             | Metal                          |
| Number of poles                    | 3                              |
| Rated Current                      | 4                              |
| Shielded                           | No                             |
| Temperature Range Flexible Use Of  | -5                             |
| Temperature Range For Flexible Use | 80                             |
| Temperature Range The Use Of       | -30                            |