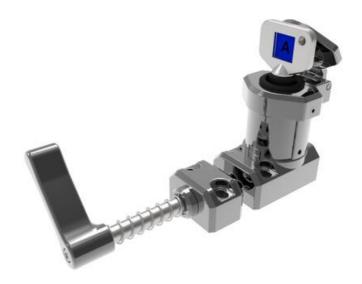

## IDEM SKORPION TRAPPED KEY M-HS, SS-HS

Single Key Handle Interlock

M-HS

Handle Interlock with Single Key, Spring Action, Key Trapped

- Die cast metal or Stainless steel
- Spring action handle
- Key trapped = actuator unlocked

## Product description

IDEM's M-HS Skorpion trapped key is a die cast metal handle and key interlock with a single key and spring action. SS-HS Skorpion Trapped key is a stainless-steel handle and key interlock with a single key and spring action.

These trapped keys operate on the principle that when the key is "trapped" the handle can be turned and removed opening the interlock. When the handle is re-inserted into the interlock the "trapped" key can be removed.