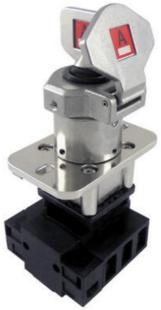

## IDEM SKORPION TRAPPED KEY M-ISP, SS-ISP

**Isolation Control Switch Panel Mount** 

M-ISP-25 Isolation Switch Panel Mount 25A 4 Pole, Die Cast Barrel Housing

- Die cast metal or Stainless steel
- Available in 25A, 40A or 63A
- Trapped key = power to equipment

## Product description

IDEM's Skorpion M-ISP is a trapped key control isolation switch, panel mount, with die cast metal barrel housing, SS-ISP is a trapped key control isolation switch, panel mount, with stainless-steel barrel housing, both variants are available in 25A, 40A and 63A ratings.

Control Isolation Switches are the first part of the trapped key system and is usually on the control panel. Available with 25A, 40A or 63A rating. The isolation switch box is where the isolator key for a trapped key system is placed and trapped so power can be provided to the guarded area. When the key is turned power to the guarded area is cut and the key can be removed from the switch.