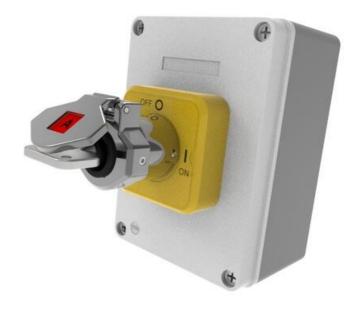

## IDEM SKORPION TRAPPED KEY M-ISB2, SS-ISB2

Control Isolation box, 63A

M-ISB2-63

Isolation Switch Box 63A 4 Pole - Die Cast Barrel Housing an

- Die cast metal or Stainless steel
- Available in 63A
- Trapped key = power to equipment

## Product description

IDEM's Skorpion M-ISB2 is a trapped key control isolation switch box with die cast metal barrel housing, SS-ISB2 is a trapped key control isolation switch box with stainless-steel barrel housing, both variants are available in 63A rating.

Control Isolation Switches are the first part of the trapped key system and is usually on the control panel.

The isolation switch box is where the isolator key for a trapped key system is placed and trapped so power can be provided to the guarded area. When the key is turned power to the guarded area is cut and the key can be removed from the switch.