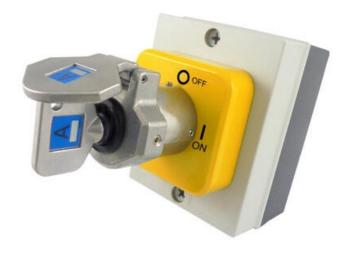

## Product description

IDEM's Skorpion M-ISB1 is a trapped key control isolation switch box with die cast metal barrel housing, SS-ISB1 is a trapped key control isolation switch box with stainless-steel barrel housing, both variants are available in 25A and 40A versions.

Control Isolation Switches are the first part of the trapped key system and is usually on the control panel. Available with 25A or 40A. (For 63A rating please see M-ISB2).

The isolation switch box is where the isolator key for a trapped key system is placed and trapped so power can be provided to the guarded area. When the key is turned power to the guarded area is cut and the key can be removed from the switch.