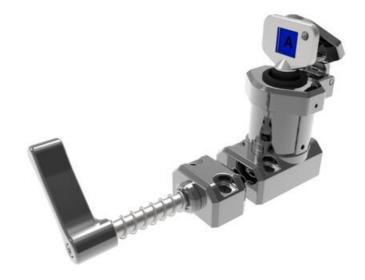

## IDEM SKORPION TRAPPED KEY M-HS, SS-HS

## Single Key Handle Interlock

M-HS Handle Interlock with Single Key, Spring Action, Key Trapped

- Die cast metal or Stainless steel
- · Spring action handle
- Key trapped = actuator unlocked

## Product description

IDEM's M-HS Skorpion trapped key is a die cast metal handle and key interlock with a single key and spring action. SS-HS Skorpion Trapped key is a stainless-steel handle and key interlock with a single key and spring action.