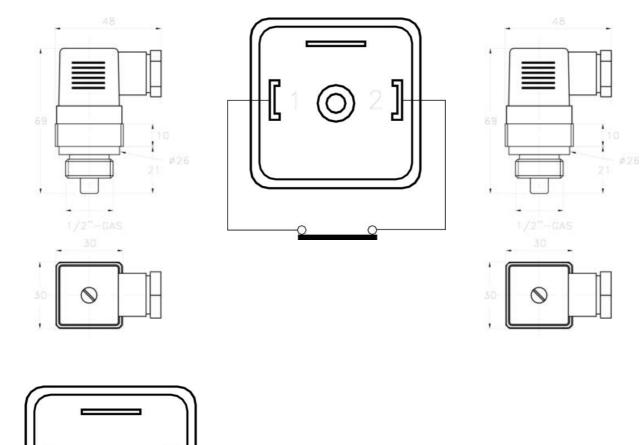

## **VALCO - TEMPERATURE SWITCH**

TRM.204

00.0005.0068 TRM-204.100.15GO.2.S1.IP65

- +40 °C to +130 °C
- IP65
- Good Accuracy
- Easy to install

## Specifications

| Connection Thread      | 1/2"                   |
|------------------------|------------------------|
| Electrical connection  | DIN A 43650            |
| Function               | Normally Closed (SPST) |
| IP Class               | IP65                   |
| Material of body       | Brass                  |
| Material of connection | Brass                  |
| Temperature Switch     | 100°C                  |