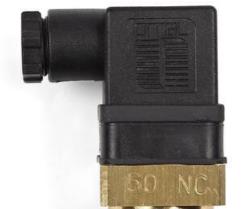

## **VALCO - TEMPERATURE SWITCH**

TRM.204

00.0005.0068 TRM-204.100.15GO.2.S1.IP65

- +40 °C to +130 °C
- IP65
- Good Accuracy
- Easy to install

## Product description

Valco temperature switches open or close at a factory set switching point. The temperature switch can be mounted in all directions and is suitable if, for example, you want an alarm for when the temperature becomes too high or too low.

## Specifications

| Connection Thread      | 1/2"                   |
|------------------------|------------------------|
| Electrical connection  | DIN A 43650            |
| Function               | Normally Closed (SPST) |
| IP Class               | IP65                   |
| Material of body       | Brass                  |
| Material of connection | Brass                  |
| Temperature Switch     | 100°C                  |