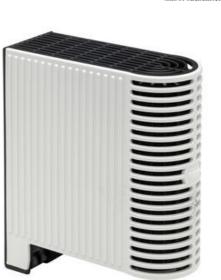

## TOUCH SAFE LOOP HEATER 50-150W -LT 065

06503.0-00 LT065 Loop Touch-safe Enclosure Heater 100W

- Low surface temperature
- Shock and vibration proof
- Wide voltage range
- Double insulated
- Pressure clamp connections

## Product description

Improved heating power to volume and temperature distribution than standard heaters, thanks to the new loop design. 50% quicker installation time due to pressure clamp terminals. Vibration-proof for harsh conditions, e.g. High vibration impact in environments such as transport or wind power Certified for use in the rail industry.