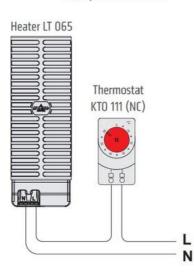

|



| Operating Humidity                 | <90% RH               |
|------------------------------------|-----------------------|
| Operational Temperature            | -45°C +70°C           |
| Pre fuse (slow)                    | 8                     |
| Protection Class                   | II (double insulated) |
| Starting Current Max               | 6                     |
| Storage temperature                | -45°C +70°C           |
| Temperature 50 Mm Above The Heater | <+80°C (+176°F)       |
| Weight                             | 0,75                  |
| Width                              | 57                    |
| Voltage max                        | 265 V ac/dc           |
| Voltage min                        | 110 V ac/dc           |

Example of connection





DQ

140