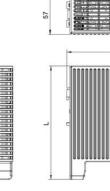

## Specifications

| Approvals        | RoHS 3, CE, UKCA, cRUus, EAC, UL E234324, VDE |
|------------------|-----------------------------------------------|
| Color            | Black, White                                  |
| Connection       | 2-pole terminal 2.5mm <sup>2</sup>            |
| Depth            | 140                                           |
| Heat Output      | 100                                           |
| Heat Source      | Self-regulating PTC-element                   |
| Heater           | Plastic                                       |
| Height           | 161                                           |
| Housing          | Plastic enclosure, UL94 V-0                   |
| Humidity Storage | <90% RH                                       |
| IP Class         | IP20                                          |
| Mounting         | DIN-rail 35mm                                 |
| Nominal voltage  | 120-240 V AC/DC                               |

| Operating Humidity                 | <90% RH               |
|------------------------------------|-----------------------|
| Operational Temperature            | -45°C +70°C           |
| Pre fuse (slow)                    | 8                     |
| Protection Class                   | II (double insulated) |
| Starting Current Max               | 6                     |
| Storage temperature                | -45°C +70°C           |
| Temperature 50 Mm Above The Heater | <+80°C (+176°F)       |
| Weight                             | 0,75                  |
| Width                              | 57                    |
| Voltage max                        | 265 V ac/dc           |
| Voltage min                        | 110 V ac/dc           |