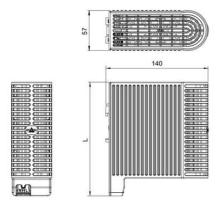

## Specifications

| Approvals        | RoHS 3, CE, UKCA, cRUus, EAC, UL E234324, VDE |
|------------------|-----------------------------------------------|
| Color            | Black, White                                  |
| Connection       | 2-pole terminal 2.5mm <sup>2</sup>            |
| Depth            | 140                                           |
| Heat Output      | 100                                           |
| Heat Source      | Self-regulating PTC-element                   |
| Heater           | Plastic                                       |
| Height           | 161                                           |
| Housing          | Plastic enclosure, UL94 V-0                   |
| Humidity Storage | <90% RH                                       |
| IP Class         | IP20                                          |
| Mounting         | DIN-rail 35mm                                 |
| Nominal voltage  | 120-240 V AC/DC                               |

| Operating Humidity                 | <90% RH               |
|------------------------------------|-----------------------|
| Operational Temperature            | -45°C +70°C           |
| Pre fuse (slow)                    | 8                     |
| Protection Class                   | II (double insulated) |
| Starting Current Max               | 6                     |
| Storage temperature                | -45°C +70°C           |
| Temperature 50 Mm Above The Heater | <+80°C (+176°F)       |
| Weight                             | 0,75                  |
| Width                              | 57                    |
| Voltage max                        | 265 V ac/dc           |
| Voltage min                        | 110 V ac/dc           |