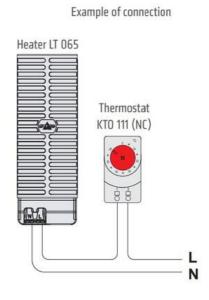

|



| Operating Humidity                 | <90% RH               |
|------------------------------------|-----------------------|
| Operational Temperature            | -45°C +70°C           |
| Pre fuse (slow)                    | 8                     |
| Protection Class                   | II (double insulated) |
| Starting Current Max               | 6                     |
| Storage temperature                | -45°C +70°C           |
| Temperature 50 Mm Above The Heater | <+80°C (+176°F)       |
| Weight                             | 0,75                  |
| Width                              | 57                    |
| Voltage max                        | 265 V ac/dc           |
| Voltage min                        | 110 V ac/dc           |

Example of connection





DQ

140