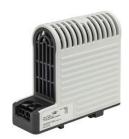

## **TOUCH SAFE LOOP HEATER 20-40W - LTS 064**

**LTS** 

06401.0-00 Loop Heater (touch safe) 20W 120-240V ac/dc

- Low surface temperature
- Shock and vibration proof
- Wide voltage range
- Double insulated
- Pressure clamp connections

## Product description

Improved heating power to volume and temperature distribution than standard heaters, thanks to the new loop design. 50% quicker installation time due to pressure clamp terminals. Vibration-proof for harsh conditions, e.g. High vibration impact in environments such as transport or wind power Certified for use in the rail industry