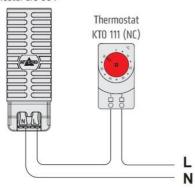

idity                 | <90% RH                                       |
| Operational Temperature            | -45°C +70°C                                   |
| Pre fuse (slow)                    | 4                                             |
| Starting Current Max               | 2                                             |
| Storage temperature                | -45°C +70°C                                   |
| Temperature 50 Mm Above The Heater | <+80°C (+176°F)                               |
|                                    |                                               |

| Weight      | 0,2         |
|-------------|-------------|
| Width       | 38          |
| Voltage max | 265 V ac/dc |
| Voltage min | 110 V ac/dc |













## Example of connection

Heater LTS 064