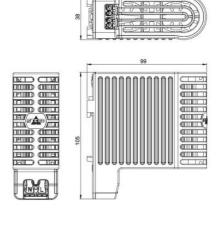

## **Specifications**

| Approvals                          | RoHS 3, CE, UKCA, cRUus, EAC, UL E234324, VDE |
|------------------------------------|-----------------------------------------------|
| Connection                         | 2-pole terminal 2.5mm²                        |
| Depth                              | 99                                            |
| Heat Output                        | 20                                            |
| Heat Source                        | Self-regulating PTC-element                   |
| Height                             | 105                                           |
| Housing                            | Plastic enclosure, UL94 V-0                   |
| Humidity Storage                   | <90% RH                                       |
| IP Class                           | IP20                                          |
| Mounting                           | DIN-rail 35mm                                 |
| Nominal voltage                    | 120-240 V AC/DC                               |
| Operating Humidity                 | <90% RH                                       |
| Operational Temperature            | -45°C +70°C                                   |
| Pre fuse (slow)                    | 4                                             |
| Starting Current Max               | 2                                             |
| Storage temperature                | -45°C +70°C                                   |
| Temperature 50 Mm Above The Heater | <+80°C (+176°F)                               |
|                                    |                                               |

| Weight      | 0,2         |
|-------------|-------------|
| Width       | 38          |
| Voltage max | 265 V ac/dc |
| Voltage min | 110 V ac/dc |