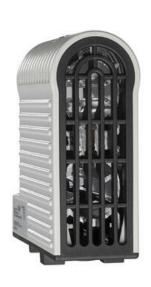

## **TOUCH SAFE LOOP HEATER 20-40W - LTS 064**

**LTS** 

06401.0-00 Loop Heater (touch safe) 20W 120-240V ac/dc

- Low surface temperature
- Shock and vibration proof
- Wide voltage range
- Double insulated
- Pressure clamp connections

## Product description

Improved heating power to volume and temperature distribution than standard heaters, thanks to the new loop design. 50% quicker installation time due to pressure clamp terminals. Vibration-proof for harsh conditions, e.g. High vibration impact in environments such as transport or wind power Certified for use in the rail industry

## **Specifications**

| Approvals                          | RoHS 3, CE, UKCA, cRUus, EAC, UL E234324, VDE |
|------------------------------------|-----------------------------------------------|
| Connection                         | 2-pole terminal 2.5mm²                        |
| Depth                              | 99                                            |
| Heat Output                        | 20                                            |
| Heat Source                        | Self-regulating PTC-element                   |
| Height                             | 105                                           |
| Housing                            | Plastic enclosure, UL94 V-0                   |
| Humidity Storage                   | <90% RH                                       |
| IP Class                           | IP20                                          |
| Mounting                           | DIN-rail 35mm                                 |
| Nominal voltage                    | 120-240 V AC/DC                               |
| Operating Humidity                 | <90% RH                                       |
| Operational Temperature            | -45°C +70°C                                   |
| Pre fuse (slow)                    | 4                                             |
| Starting Current Max               | 2                                             |
| Storage temperature                | -45°C +70°C                                   |
| Temperature 50 Mm Above The Heater | <+80°C (+176°F)                               |
|                                    |                                               |