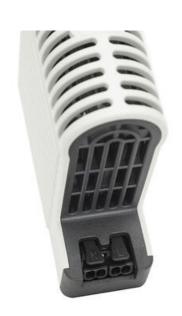

## **TOUCH SAFE LOOP HEATER 20-40W - LTS 064**

**LTS** 

06401.0-00 Loop Heater (touch safe) 20W 120-240V ac/dc

- Low surface temperature
- Shock and vibration proof
- Wide voltage range
- Double insulated
- Pressure clamp connections

## **Specifications**

| Approvals                          | RoHS 3, CE, UKCA, cRUus, EAC, UL E234324, VDE |
|------------------------------------|-----------------------------------------------|
| Connection                         | 2-pole terminal 2.5mm²                        |
| Depth                              | 99                                            |
| Heat Output                        | 20                                            |
| Heat Source                        | Self-regulating PTC-element                   |
| Height                             | 105                                           |
| Housing                            | Plastic enclosure, UL94 V-0                   |
| Humidity Storage                   | <90% RH                                       |
| IP Class                           | IP20                                          |
| Mounting                           | DIN-rail 35mm                                 |
| Nominal voltage                    | 120-240 V AC/DC                               |
| Operating Humidity                 | <90% RH                                       |
| Operational Temperature            | -45°C +70°C                                   |
| Pre fuse (slow)                    | 4                                             |
| Starting Current Max               | 2                                             |
| Storage temperature                | -45°C +70°C                                   |
| Temperature 50 Mm Above The Heater | <+80°C (+176°F)                               |
|                                    |                                               |