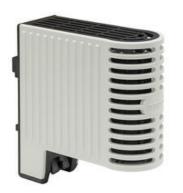

## **TOUCH SAFE LOOP HEATER 20-40W - LTS 064**

**LTS** 

06401.0-00 Loop Heater (touch safe) 20W 120-240V ac/dc

- Low surface temperature
- Shock and vibration proof
- Wide voltage range
- Double insulated
- Pressure clamp connections

## Product description

Improved heating power to volume and temperature distribution than standard heaters, thanks to the new loop design. 50% quicker installation time due to pressure clamp terminals. Vibration-proof for harsh conditions, e.g. High vibration impact in environments such as transport or wind power Certified for use in the rail industry