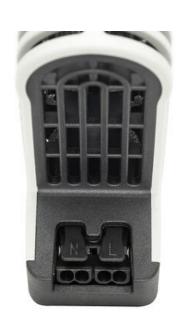

DC                               |
| Operating Humidity                 | <90% RH                                       |
| Operational Temperature            | -45°C +70°C                                   |
| Pre fuse (slow)                    | 4                                             |
| Starting Current Max               | 2                                             |
| Storage temperature                | -45°C +70°C                                   |
| Temperature 50 Mm Above The Heater | <+80°C (+176°F)                               |
|                                    |                                               |

| Weight      | 0,2         |
|-------------|-------------|
| Width       | 38          |
| Voltage max | 265 V ac/dc |
| Voltage min | 110 V ac/dc |













## Example of connection

Heater LTS 064