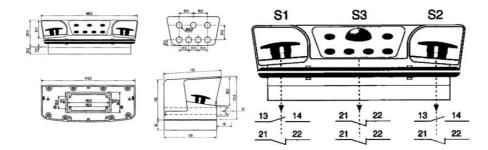

## DUELCO - TWO HAND CONTROL STATIONS

42800005 PCB3/S 2-Hand Control Panel + Buttons

- Smelted-aluminium cover-part with a protection lid over each pushbutton
- Equipped with two black push buttons and emergency stop button
- Fulfils the requirements in EN 574
- 2 mm rubber seal to protect the terminals against dust, oil and water
- IP65 with supplied pushbuttons

## Product description

2-hand control station in smelted-aluminium designed for use 2-Hand Control Relay(Duelco Ref: HR2007F). Equipped with two push buttons and an emergency stop button. Fulfils the requirements in EN 574. Colour: Grey RAL 7004

## Specifications

| Color            | Grey            |
|------------------|-----------------|
| IP Class Housing | IP65            |
| Material screw   | Aluminium alloy |
| Weight           | 5 kg            |