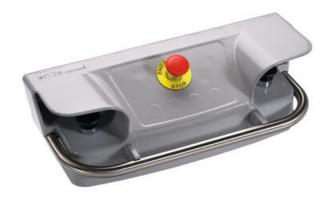

## DUELCO - TWO HAND CONTROL STATIONS

42800005 PCB3/S 2-Hand Control Panel + Buttons

- Smelted-aluminium cover-part with a protection lid over each pushbutton
- Equipped with two black push buttons and emergency stop button
- Fulfils the requirements in EN 574
- 2 mm rubber seal to protect the terminals against dust, oil and water
- IP65 with supplied pushbuttons

## Product description

2-hand control station in smelted-aluminium designed for use 2-Hand Control Relay(Duelco Ref: HR2007F). Equipped with two push buttons and an emergency stop button. Fulfils the requirements in EN 574. Colour: Grey RAL 7004

## Specifications

| Color            | Grey            |
|------------------|-----------------|
| IP Class Housing | IP65            |
| Material screw   | Aluminium alloy |
| Weight           | 5 kg            |