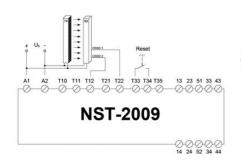

|  |  |
| ON                                 | Stinking | Blinking | Birking                                                                             | Binking | Monitoring circuit has not detected any faults and the relay is ready for reset |  |  |
| ON                                 | ON       | ON       | ON                                                                                  | ON      | Relay activated                                                                 |  |  |
| ON                                 | OFF      | OFF      | ON                                                                                  | ON      | Emergency stop activated, time delay still active                               |  |  |







Depth 114,50mm













| 0    | 1   | 2   | 3   | 4   | 5   | 6   | 7   | 8   | 9   | Α   | В   | C   | D   | Ε   | F   |
|------|-----|-----|-----|-----|-----|-----|-----|-----|-----|-----|-----|-----|-----|-----|-----|
| 0,05 | 0,1 | 0,2 | 0,3 | 0,4 | 0,5 | 0,6 | 0,7 | 8,0 | 0,9 | 1   | 1,1 | 1,2 | 1,3 | 1,4 | 1,5 |
| 0,25 | 0,5 | 1   | 1,5 | 2   | 2,5 | 3   | 3,5 | 4   | 4,5 | 5   | 6   | 7   | 8   | 9   | 10  |
| 1,5  | 3   | 6   | 9   | 12  | 15  | 18  | 21  | 24  | 27  | 30  | 36  | 42  | 48  | 54  | 60  |
| 15   | 30  | 60  | 90  | 120 | 150 | 180 | 210 | 240 | 270 | 300 | 360 | 420 | 480 | 540 | 600 |

## STATUS TABLE, LED'S

| LED Ub | LED K1   | LED K2   | LED K3   | LED K4   | Interpretation / Possible Fault (depends on which connection example is being used) |
|--------|----------|----------|--