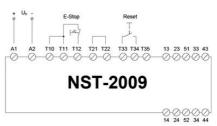

ing / bad connection                                |  |  |
| ON                                 | Stinking | Blinking | Birking                                                                             | Binking | Monitoring circuit has not detected any faults and the relay is ready for reset |  |  |
| ON                                 | ON       | ON       | ON                                                                                  | ON      | Relay activated                                                                 |  |  |
| ON                                 | OFF      | OFF      | ON                                                                                  | ON      | Emergency stop activated, time delay still active                               |  |  |







Depth 114,50mm













| 0    | 1   | 2   | 3   | 4   | 5   | 6   | 7   | 8   | 9   | Α   | В   | C   | D   | Ε   | F   |
|------|-----|-----|-----|-----|-----|-----|-----|-----|-----|-----|-----|-----|-----|-----|-----|
| 0,05 | 0,1 | 0,2 | 0,3 | 0,4 | 0,5 | 0,6 | 0,7 | 8,0 | 0,9 | 1   | 1,1 | 1,2 | 1,3 | 1,4 | 1,5 |
| 0,25 | 0,5 | 1   | 1,5 | 2   | 2,5 | 3   | 3,5 | 4   | 4,5 | 5   | 6   | 7   | 8   | 9   | 10  |
| 1,5  | 3   | 6   | 9   | 12  | 15  | 18  | 21  | 24  | 27  | 30  | 36  | 42  | 48  | 54  | 60  |
| 15   | 30  | 60  | 90  | 120 | 150 | 180 | 210 | 240 | 270 | 300 | 360 | 420 | 480 | 540 | 600 |

## STATUS TABLE, LED'S

| LED Ub | LED K1   | LED K2   | LED K3   | LED K4   | Interpretation / Possible Fault (depends on which connection example is being used) |
|--------|