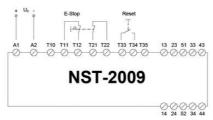

----------------------------------------------------------------------|
| ON     | OFF      | OFF      | OFF      | OFF      | Supply CIK                                                                          |
| OFF    | OFF      | OFF      | OFF      | OFF      | Supply not connected or missing / bad connection                                    |
| ON     | Blinking | Blinking | Blinking | Elinking | Monitoring circuit has not detected any faults and the relay is ready for reset     |
| ON     | ON       | ON       | ON       | ON       | Relay activated                                                                     |
| ON     | OFF      | OFF      | ON       | ON       | Emergency stop activated, time delay still active                                   |





Depth 114,50mm