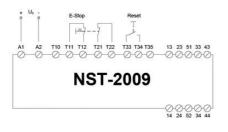

on                                |  |  |
| ON                                 | Stinking | Blinking | Birking                                                                             | Binking | Monitoring circuit has not detected any faults and the relay is ready for reset |  |  |
| ON                                 | ON       | ON       | ON                                                                                  | ON      | Relay activated                                                                 |  |  |
| ON                                 | OFF      | OFF      | ON                                                                                  | ON      | Emergency stop activated, time delay still active                               |  |  |







Depth 114,50mm













| 0    | 1   | 2   | 3   | 4   | 5   | 6   | 7   | 8   | 9   | Α   | В   | C   | D   | Ε   | F   |
|------|-----|-----|-----|-----|-----|-----|-----|-----|-----|-----|-----|-----|-----|-----|-----|
| 0,05 | 0,1 | 0,2 | 0,3 | 0,4 | 0,5 | 0,6 | 0,7 | 8,0 | 0,9 | 1   | 1,1 | 1,2 | 1,3 | 1,4 | 1,5 |
| 0,25 | 0,5 | 1   | 1,5 | 2   | 2,5 | 3   | 3,5 | 4   | 4,5 | 5   | 6   | 7   | 8   | 9   | 10  |
| 1,5  | 3   | 6   | 9   | 12  | 15  | 18  | 21  | 24  | 27  | 30  | 36  | 42  | 48  | 54  | 60  |
| 15   | 30  | 60  | 90  | 120 | 150 | 180 | 210 | 240 | 270 | 300 | 360 | 420 | 480 | 540 | 600 |

## STATUS TABLE, LED'S

| LED Ub | LED K1   | LED K2   | LED K3   | LED K4   | Interpretation / Possible Fault (depends on which connection example is being used) |
|--------|----------|-------