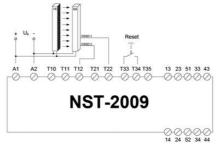

## DUELCO NST-2009D SAFETY RELAY WITH TIMED OUTPUTS

42080021 NST2009D Cat 4 E-Stop Relay 24Vac/dc with Delayed Outputs

- Safety Category 4 (PLe)
- 2 NO safety outputs + 1 NC signal output
- 2 NO delayed outputs (0 600 sec)
- Status-/fault indication via LEDs
- Short circuit monitoring

## Product description

Flexible safety relay with time delayed outputs for the highest safety category.