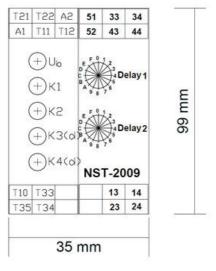

missing / bad connection                                |  |  |
| ON                                 | Stinking | Blinking | Birking                                                                             | Binking | Monitoring circuit has not detected any faults and the relay is ready for reset |  |  |
| ON                                 | ON       | ON       | ON                                                                                  | ON      | Relay activated                                                                 |  |  |
| ON                                 | OFF      | OFF      | ON                                                                                  | ON      | Emergency stop activated, time delay still active                               |  |  |







Depth 114,50mm













| 0    | 1   | 2   | 3   | 4   | 5   | 6   | 7   | 8   | 9   | Α   | В   | C   | D   | Ε   | F   |
|------|-----|-----|-----|-----|-----|-----|-----|-----|-----|-----|-----|-----|-----|-----|-----|
| 0,05 | 0,1 | 0,2 | 0,3 | 0,4 | 0,5 | 0,6 | 0,7 | 8,0 | 0,9 | 1   | 1,1 | 1,2 | 1,3 | 1,4 | 1,5 |
| 0,25 | 0,5 | 1   | 1,5 | 2   | 2,5 | 3   | 3,5 | 4   | 4,5 | 5   | 6   | 7   | 8   | 9   | 10  |
| 1,5  | 3   | 6   | 9   | 12  | 15  | 18  | 21  | 24  | 27  | 30  | 36  | 42  | 48  | 54  | 60  |
| 15   | 30  | 60  | 90  | 120 | 150 | 180 | 210 | 240 | 270 | 300 | 360 | 420 | 480 | 540 | 600 |

## STATUS TABLE, LED'S

| LED Ub | LED K1   | LED K2   | LED K3   | LED K4   | Interpretation / Possible Fault (depends on which connection example is being used) |
|-----