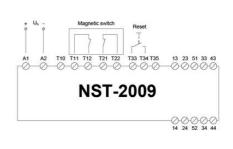

|  |  |
| ON                                 | Stinking | Blinking | Birking                                                                             | Binking | Monitoring circuit has not detected any faults and the relay is ready for reset |  |  |
| ON                                 | ON       | ON       | ON                                                                                  | ON      | Relay activated                                                                 |  |  |
| ON                                 | OFF      | OFF      | ON                                                                                  | ON      | Emergency stop activated, time delay still active                               |  |  |







Depth 114,50mm













| 0    | 1   | 2   | 3   | 4   | 5   | 6   | 7   | 8   | 9   | Α   | В   | C   | D   | Ε   | F   |
|------|-----|-----|-----|-----|-----|-----|-----|-----|-----|-----|-----|-----|-----|-----|-----|
| 0,05 | 0,1 | 0,2 | 0,3 | 0,4 | 0,5 | 0,6 | 0,7 | 8,0 | 0,9 | 1   | 1,1 | 1,2 | 1,3 | 1,4 | 1,5 |
| 0,25 | 0,5 | 1   | 1,5 | 2   | 2,5 | 3   | 3,5 | 4   | 4,5 | 5   | 6   | 7   | 8   | 9   | 10  |
| 1,5  | 3   | 6   | 9   | 12  | 15  | 18  | 21  | 24  | 27  | 30  | 36  | 42  | 48  | 54  | 60  |
| 15   | 30  | 60  | 90  | 120 | 150 | 180 | 210 | 240 | 270 | 300 | 360 | 420 | 480 | 540 | 600 |

## STATUS TABLE, LED'S

| LED Ub | LED K1   | LED K2   | LED K3   | LED K4   | Interpretation / Possible Fault (depends on which connection example is being used) |
|--------|----------|----------|