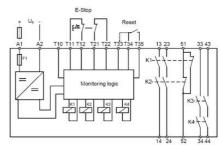

## DUELCO NST-2009D SAFETY RELAY WITH TIMED OUTPUTS

42080021 NST2009D Cat 4 E-Stop Relay 24Vac/dc with Delayed Outputs

- Safety Category 4 (PLe)
- 2 NO safety outputs + 1 NC signal output
- 2 NO delayed outputs (0 600 sec)
- Status-/fault indication via LEDs
- Short circuit monitoring

## Product description

Flexible safety relay with time delayed outputs for the highest safety category.