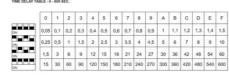

Depth 114,50mm

| 0    | 1   | 2   | 3   | 4   | 5   | 6   | 7   | 8   | 9   | Α   | В   | C   | D   | Ε   | F   |
|------|-----|-----|-----|-----|-----|-----|-----|-----|-----|-----|-----|-----|-----|-----|-----|
| 0,05 | 0,1 | 0,2 | 0,3 | 0,4 | 0,5 | 0,6 | 0,7 | 8,0 | 0,9 | 1   | 1,1 | 1,2 | 1,3 | 1,4 | 1,5 |
| 0,25 | 0,5 | 1   | 1,5 | 2   | 2,5 | 3   | 3,5 | 4   | 4,5 | 5   | 6   | 7   | 8   | 9   | 10  |
| 1,5  | 3   | 6   | 9   | 12  | 15  | 18  | 21  | 24  | 27  | 30  | 36  | 42  | 48  | 54  | 60  |
| 15   | 30  | 60  | 90  | 120 | 150 | 180 | 210 | 240 | 270 | 300 | 360 | 420 | 480 | 540 | 600 |