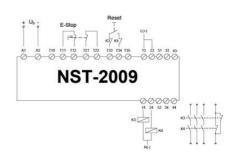

--------------------------------------------------------------------|
| ON     | OFF      | OFF      | OFF      | OFF      | Supply CIK                                                                          |
| OFF    | OFF      | OFF      | OFF      | OFF      | Supply not connected or missing / bad connection                                    |
| ON     | Blinking | Blinking | Blinking | Elinking | Monitoring circuit has not detected any faults and the relay is ready for reset     |
| ON     | ON       | ON       | ON       | ON       | Relay activated                                                                     |
| ON     | OFF      | OFF      | ON       | ON       | Emergency stop activated, time delay still active                                   |





Depth 114,50mm