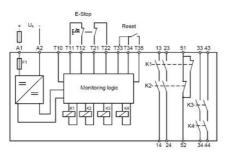

| LED US LED K1 LED K2 LED K3 LED K4 |          | LED K4   | Interpretation / Possible Fault (depends on which connection example is being used) |         |                                                                                 |  |  |
|------------------------------------|----------|----------|-------------------------------------------------------------------------------------|---------|---------------------------------------------------------------------------------|--|--|
| ON                                 | OFF:     | OFF      | OFF -                                                                               | OFF     | Supply OK                                                                       |  |  |
| OFF                                | OFF      | OFF      | OFF                                                                                 | OFF     | Supply not connected or missing / bad connection                                |  |  |
| ON                                 | Stinking | Blinking | Birking                                                                             | Binking | Monitoring circuit has not detected any faults and the relay is ready for reset |  |  |
| ON                                 | ON       | ON       | ON                                                                                  | ON      | Relay activated                                                                 |  |  |
| ON                                 | OFF      | OFF      | ON                                                                                  | ON      | Emergency stop activated, time delay still active                               |  |  |

## STATUS TABLE, LED'S

| LED Ub | LED K1   | LED K2   | LED K3   | LED K4   | Interpretation / Possible Fault (depends on which connection example is being used) |
|--------|----------|----------|----------|----------|-------------------------------------------------------------------------------------|
| ON     | OFF      | OFF      | OFF      | OFF      | Supply CIK                                                                          |
| OFF    | OFF      | OFF      | OFF      | OFF      | Supply not connected or missing / bad connection                                    |
| ON     | Blinking | Blinking | Blinking | Elinking | Monitoring circuit has not detected any faults and the relay is ready for reset     |
| ON     | ON       | ON       | ON       | ON       | Relay activated                                                                     |
| ON     | OFF      | OFF      | ON       | ON       | Emergency stop activated, time delay still active                                   |