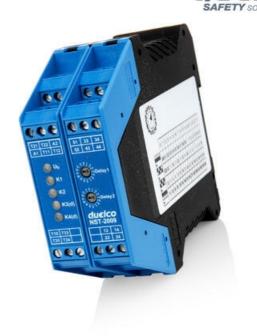

## DUELCO NST-2009D SAFETY RELAY WITH TIMED OUTPUTS

42080021 NST2009D Cat 4 E-Stop Relay 24Vac/dc with Delayed Outputs

- Safety Category 4 (PLe)
- 2 NO safety outputs + 1 NC signal output
- 2 NO delayed outputs (0 600 sec)
- Status-/fault indication via LEDs
- Short circuit monitoring

## Product description

Flexible safety relay with time delayed outputs for the highest safety category.