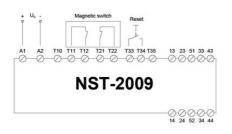

------------------------------------------------------------------|
| ON     | OFF      | OFF      | OFF      | OFF      | Supply CIK                                                                          |
| OFF    | OFF      | OFF      | OFF      | OFF      | Supply not connected or missing / bad connection                                    |
| ON     | Blinking | Blinking | Blinking | Elinking | Monitoring circuit has not detected any faults and the relay is ready for reset     |
| ON     | ON       | ON       | ON       | ON       | Relay activated                                                                     |
| ON     | OFF      | OFF      | ON       | ON       | Emergency stop activated, time delay still active                                   |





Depth 114,50mm