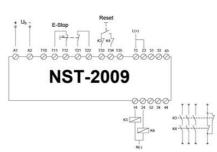

|  |  |
| ON                                 | Stinking | Blinking | Birking                                                                             | Binking | Monitoring circuit has not detected any faults and the relay is ready for reset |  |  |
| ON                                 | ON       | ON       | ON                                                                                  | ON      | Relay activated                                                                 |  |  |
| ON                                 | OFF      | OFF      | ON                                                                                  | ON      | Emergency stop activated, time delay still active                               |  |  |







Depth 114,50mm













| 0    | 1   | 2   | 3   | 4   | 5   | 6   | 7   | 8   | 9   | Α   | В   | C   | D   | Ε   | F   |
|------|-----|-----|-----|-----|-----|-----|-----|-----|-----|-----|-----|-----|-----|-----|-----|
| 0,05 | 0,1 | 0,2 | 0,3 | 0,4 | 0,5 | 0,6 | 0,7 | 8,0 | 0,9 | 1   | 1,1 | 1,2 | 1,3 | 1,4 | 1,5 |
| 0,25 | 0,5 | 1   | 1,5 | 2   | 2,5 | 3   | 3,5 | 4   | 4,5 | 5   | 6   | 7   | 8   | 9   | 10  |
| 1,5  | 3   | 6   | 9   | 12  | 15  | 18  | 21  | 24  | 27  | 30  | 36  | 42  | 48  | 54  | 60  |
| 15   | 30  | 60  | 90  | 120 | 150 | 180 | 210 | 240 | 270 | 300 | 360 | 420 | 480 | 540 | 600 |

## STATUS TABLE, LED'S

| LED Ub | LED K1   | LED K2   | LED K3   | LED K4   | Interpretation / Possible Fault (depends on which connection example is being used) |
|--------|----------|---------