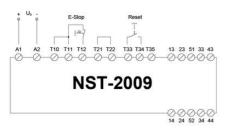

------------------------------------------------------------------------|
| ON     | OFF      | OFF      | OFF      | OFF      | Supply CIK                                                                          |
| OFF    | OFF      | OFF      | OFF      | OFF      | Supply not connected or missing / bad connection                                    |
| ON     | Blinking | Blinking | Blinking | Elinking | Monitoring circuit has not detected any faults and the relay is ready for reset     |
| ON     | ON       | ON       | ON       | ON       | Relay activated                                                                     |
| ON     | OFF      | OFF      | ON       | ON       | Emergency stop activated, time delay still active                                   |





Depth 114,50mm