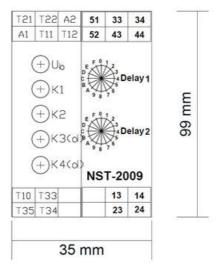

## DUELCO NST-2009D SAFETY RELAY WITH TIMED OUTPUTS

42080021 NST2009D Cat 4 E-Stop Relay 24Vac/dc with Delayed Outputs

- Safety Category 4 (PLe)
- 2 NO safety outputs + 1 NC signal output
- 2 NO delayed outputs (0 600 sec)
- Status-/fault indication via LEDs
- Short circuit monitoring

## Specifications

| ·                      |            |
|------------------------|------------|
| Approvals              | CE, cULus  |
| IP Class Connection    | IP20       |
| IP Class Housing       | IP40       |
| Lifespan Mechanical    | 1 million  |
| PL                     | е          |
| Safety category        | 4          |
| Safety outputs NO      | 4          |
| Signal output NC       | 1          |
| Supply voltage         | 24 V AC/DC |
| Temperature range from | -25        |
| Temperature range to   | 50         |
| Tolerance              | ±10%       |