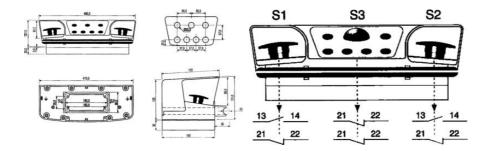

## DUELCO - TWO HAND CONTROL STATIONS

42800005 PCB3/S 2-Hand Control Panel + Buttons

- Smelted-aluminium cover-part with a protection lid over each pushbutton
- Equipped with two black push buttons and emergency stop button
- Fulfils the requirements in EN 574
- 2 mm rubber seal to protect the terminals against dust, oil and water
- IP65 with supplied pushbuttons

## Product description

2-hand control station in smelted-aluminium designed for use 2-Hand Control Relay(Duelco Ref: HR2007F). Equipped with two push buttons and an emergency stop button. Fulfils the requirements in EN 574. Colour: Grey RAL 7004

## Specifications

| IP C | ass | Housing |  |
|------|-----|---------|--|

Weight

5 kg

IP65