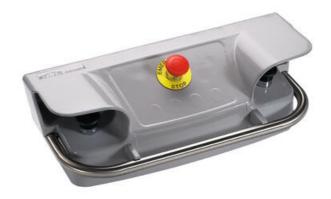

## DUELCO - TWO HAND CONTROL STATIONS

42800005 PCB3/S 2-Hand Control Panel + Buttons

- Smelted-aluminium cover-part with a protection lid over each pushbutton
- Equipped with two black push buttons and emergency stop button
- Fulfils the requirements in EN 574
- 2 mm rubber seal to protect the terminals against dust, oil and water
- IP65 with supplied pushbuttons

## Product description

2-hand control station in smelted-aluminium designed for use 2-Hand Control Relay(Duelco Ref: HR2007F). Equipped with two push buttons and an emergency stop button. Fulfils the requirements in EN 574. Colour: Grey RAL 7004