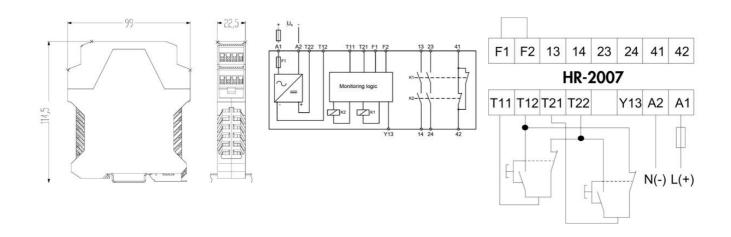

## DUELCO HR-2007F TWO HAND CONTROL RELAY

42080030 HR2007F 2-Hand Control Relay 24Vac/dc

- Safety Category 4 / Performance level e
- Type IIIC (EN 574)
- Status-/fault indication via LEDs
- 2 NO safety outputs
- Available with 230VAC and 24V AC/DC supply voltage

## Product description

Two-hand control relay for dangerous work processes such as punching or pressing. Verification of the operation of two control buttons within a maximum time of 0.5s. With short circuit monitoring protection.

## Specifications

| IP Class Connection    | IP20               |
|------------------------|--------------------|
| IP Class Housing       | IP40               |
| PL                     | e (EN ISO 13849-1) |
| Safety category        | 4                  |
| Safety outputs NO      | 2                  |
| Signal output NC       | 1                  |
| Supply voltage         | 24 V AC/DC         |
| Temperature range from | -25                |
| Temperature range to   | 55                 |
| Tolerance              | ± 10 %             |
| Width                  | 22,5               |