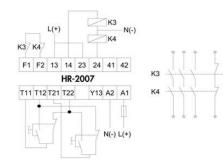

## DUELCO HR-2007F TWO HAND CONTROL RELAY

42080030 HR2007F 2-Hand Control Relay 24Vac/dc

- Safety Category 4 / Performance level e
- Type IIIC (EN 574)
- Status-/fault indication via LEDs
- 2 NO safety outputs
- Available with 230VAC and 24V AC/DC supply voltage

## Product description

Two-hand control relay for dangerous work processes such as punching or pressing. Verification of the operation of two control buttons within a maximum time of 0.5s. With short circuit monitoring protection.

## Specifications

| IP Class Connection    | IP20               |
|------------------------|--------------------|
| IP Class Housing       | IP40               |
| PL                     | e (EN ISO 13849-1) |
| Safety category        | 4                  |
| Safety outputs NO      | 2                  |
| Signal output NC       | 1                  |
| Supply voltage         | 24 V AC/DC         |
| Temperature range from | -25                |
| Temperature range to   | 55                 |
| Tolerance              | ± 10 %             |
| Width                  | 22,5               |