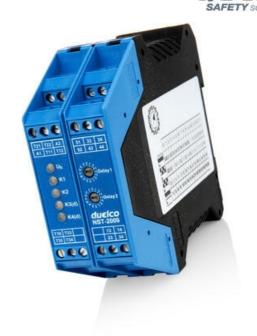

## DUELCO NST-2009D SAFETY RELAY WITH TIMED OUTPUTS

42080021 NST2009D Cat 4 E-Stop Relay 24Vac/dc with Delayed Outputs

- Safety Category 4 (PLe)
- 2 NO safety outputs + 1 NC signal output
- 2 NO delayed outputs (0 600 sec)
- Status-/fault indication via LEDs
- Short circuit monitoring

## Product description

Flexible safety relay with time delayed outputs for the highest safety category.