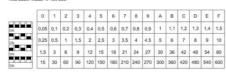

## Specifications

| Approvals              | CE, cULus  |
|------------------------|------------|
| IP Class Connection    | IP20       |
| IP Class Housing       | IP40       |
| Lifespan Mechanical    | 1 million  |
| PL                     | е          |
| Safety category        | 4          |
| Safety outputs NO      | 4          |
| Signal output NC       | 1          |
| Supply voltage         | 24 V AC/DC |
| Temperature range from | -25        |
| Temperature range to   | 50         |
| Tolerance              | ±10%       |