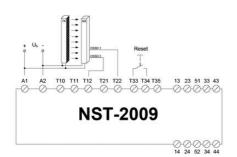

## DUELCO NST-2009D SAFETY RELAY WITH TIMED OUTPUTS

42080021 NST2009D Cat 4 E-Stop Relay 24Vac/dc with Delayed Outputs

- Safety Category 4 (PLe)
- 2 NO safety outputs + 1 NC signal output
- 2 NO delayed outputs (0 600 sec)
- Status-/fault indication via LEDs
- Short circuit monitoring