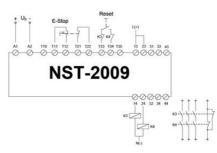

## DUELCO NST-2009D SAFETY RELAY WITH TIMED OUTPUTS

42080021 NST2009D Cat 4 E-Stop Relay 24Vac/dc with Delayed Outputs

- Safety Category 4 (PLe)
- 2 NO safety outputs + 1 NC signal output
- 2 NO delayed outputs (0 600 sec)
- Status-/fault indication via LEDs
- Short circuit monitoring