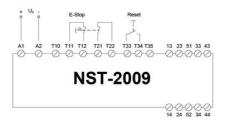

## DUELCO NST-2009D SAFETY RELAY WITH TIMED OUTPUTS

42080021 NST2009D Cat 4 E-Stop Relay 24Vac/dc with Delayed Outputs

- Safety Category 4 (PLe)
- 2 NO safety outputs + 1 NC signal output
- 2 NO delayed outputs (0 600 sec)
- Status-/fault indication via LEDs
- Short circuit monitoring