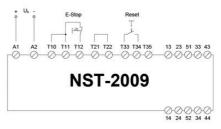

## DUELCO NST-2009D SAFETY RELAY WITH TIMED OUTPUTS

42080021 NST2009D Cat 4 E-Stop Relay 24Vac/dc with Delayed Outputs

- Safety Category 4 (PLe)
- 2 NO safety outputs + 1 NC signal output
- 2 NO delayed outputs (0 600 sec)
- Status-/fault indication via LEDs
- Short circuit monitoring