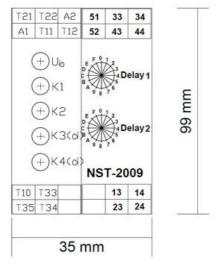

## DUELCO NST-2009D SAFETY RELAY WITH TIMED OUTPUTS

42080021 NST2009D Cat 4 E-Stop Relay 24Vac/dc with Delayed Outputs

- Safety Category 4 (PLe)
- 2 NO safety outputs + 1 NC signal output
- 2 NO delayed outputs (0 600 sec)
- Status-/fault indication via LEDs
- Short circuit monitoring