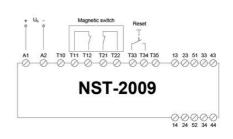

## DUELCO NST-2009D SAFETY RELAY WITH TIMED OUTPUTS

42080021 NST2009D Cat 4 E-Stop Relay 24Vac/dc with Delayed Outputs

- Safety Category 4 (PLe)
- 2 NO safety outputs + 1 NC signal output
- 2 NO delayed outputs (0 600 sec)
- Status-/fault indication via LEDs
- Short circuit monitoring