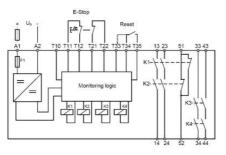

## DUELCO NST-2009D SAFETY RELAY WITH TIMED OUTPUTS

42080021 NST2009D Cat 4 E-Stop Relay 24Vac/dc with Delayed Outputs

- Safety Category 4 (PLe)
- 2 NO safety outputs + 1 NC signal output
- 2 NO delayed outputs (0 600 sec)
- Status-/fault indication via LEDs
- Short circuit monitoring

| LED Ub | LED K1   | LED K2   | LED K3  | LED K4   | Interpretation / Possible Fault (depends on which connection example is being used) |
|--------|----------|----------|---------|----------|-------------------------------------------------------------------------------------|
| ON     | OFF :    | OFF      | OFF -   | OFF      | Supply OK                                                                           |
| OFF    | OFF      | OFF      | OFF     | OFF      | Supply not connected or missing / bad connection                                    |
| ON     | Blinking | Blinking | Birking | Stinking | Monitoring circuit has not detected any faults and the relay is ready for reset     |
| ON     | ON       | ON       | ON      | ON       | Relay activated                                                                     |
| ON     | OFF      | OFF      | ON      | ON       | Emergency stop activated, time delay still active                                   |