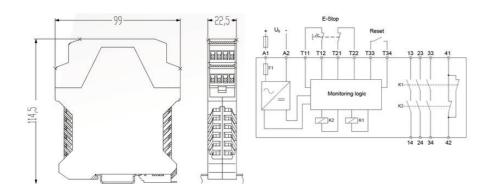

## Specifications

| IP Class Connection      | IP20               |
|--------------------------|--------------------|
| IP Class Housing         | IP40               |
| Operating Voltage AC Max | 230                |
| PL                       | e (EN ISO 13849-1) |
| Safety category          | 4                  |
| Safety outputs NO        | 3                  |
| Signal output NC         | 1                  |
| Temperature range from   | -25                |
| Temperature range to     | 50                 |
| Width                    | 22,5               |