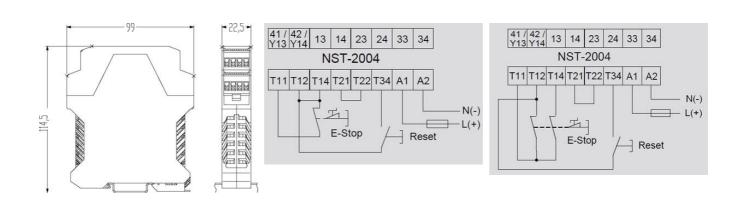

## **DUELCO - NST-2004 SAFETY RELAY**

42010204 NST2004F Cat.4 Emergency Stop Relay 24Vdc

- 3 NO safety outputs
- 1 transistor output or 1 NC contact
- Status/fault indication via LEDs
- Short circuit monitoring

## Product description

One of the most common relays in our safety relay range. Suitable for most applications including switches, light curtains and non contact switches. Transistor output for PLC monitoring.

## Specifications

| Approvals              | CE                 |
|------------------------|--------------------|
| IP Class Connection    | IP20               |
| IP Class Housing       | IP40               |
| Lifespan Mechanical    | > 10 million       |
| PL                     | e (EN ISO 13849-1) |
| Safety category        | 4                  |
| Safety outputs NO      | 3                  |
| Signal output NC       | 1                  |
| Supply voltage         | 24 V DC            |
| Temperature range from | -25                |
| Temperature range to   | 60                 |
| Tolerance              | ±10%               |
| Width                  | 22,5               |