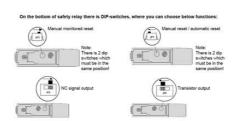

## **DUELCO - NST-2004 SAFETY RELAY**

42010204 NST2004F Cat.4 Emergency Stop Relay 24Vdc

- 3 NO safety outputs
- 1 transistor output or 1 NC contact
- Status/fault indication via LEDs
- Short circuit monitoring

## Product description

One of the most common relays in our safety relay range. Suitable for most applications including switches, light curtains and non contact switches. Transistor output for PLC monitoring.