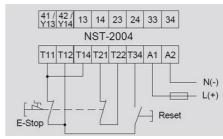

## **DUELCO - NST-2004 SAFETY RELAY**

42010204 NST2004F Cat.4 Emergency Stop Relay 24Vdc

- 3 NO safety outputs
- 1 transistor output or 1 NC contact
- Status/fault indication via LEDs
- Short circuit monitoring

## Product description

One of the most common relays in our safety relay range. Suitable for most applications including switches, light curtains and non contact switches. Transistor output for PLC monitoring.