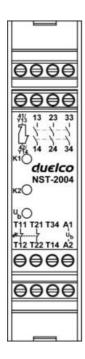

## **DUELCO - NST-2004 SAFETY RELAY**

42010204 NST2004F Cat.4 Emergency Stop Relay 24Vdc

- 3 NO safety outputs
- 1 transistor output or 1 NC contact
- Status/fault indication via LEDs
- Short circuit monitoring

## Product description

One of the most common relays in our safety relay range. Suitable for most applications including switches, light curtains and non contact switches. Transistor output for PLC monitoring.