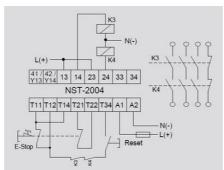

## **DUELCO - NST-2004 SAFETY RELAY**

42010204 NST2004F Cat.4 Emergency Stop Relay 24Vdc

- 3 NO safety outputs
- 1 transistor output or 1 NC contact
- Status/fault indication via LEDs
- Short circuit monitoring

## Product description

One of the most common relays in our safety relay range. Suitable for most applications including switches, light curtains and non contact switches. Transistor output for PLC monitoring.