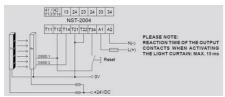

## **DUELCO - NST-2004 SAFETY RELAY**

42010204 NST2004F Cat.4 Emergency Stop Relay 24Vdc

- 3 NO safety outputs
- 1 transistor output or 1 NC contact
- Status/fault indication via LEDs
- Short circuit monitoring

## Product description

One of the most common relays in our safety relay range. Suitable for most applications including switches, light curtains and non contact switches. Transistor output for PLC monitoring.