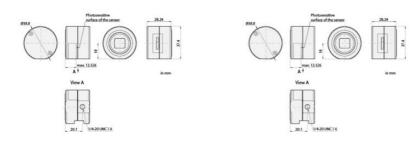

## Specifications

| Approvals             | CE, FCC, GenlCam, RoHS, UL, USB3 Vision, EAC |
|-----------------------|----------------------------------------------|
| Frame Rate Max        | 54                                           |
| Interface             | USB 3.0                                      |
| Length                | 28,2                                         |
| Lens Barrel           | CS-mount                                     |
| Mono/Color            | Mono                                         |
| Operating temperature | 0°C 50°C                                     |
| Pixel size            | 3.75 x 3.75                                  |
| Power Consumption     | 1,3                                          |
| Resolution            | 1.2MP                                        |
| Resolution Max        | 1280 x 960 px                                |
| Sensor model          | ARO134                                       |
| Sensor size           | 1/3"                                         |
| Sensor supplier       | ON Semiconductor                             |
|                       |                                              |

| Sensor type  | CMOS   |
|--------------|--------|
| Shutter type | Global |
| Weight       | 60     |