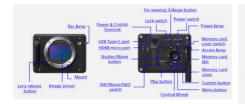

Key Features:

- High-Resolution Sensor: The ILX-LR1 boasts a state-of-the-art sensor, providing incredibly detailed images, perfect for security, broadcast, and scientific applications.
- Exceptional Low-Light Performance: Thanks to its advanced technology, this camera excels in challenging lighting conditions, ensuring your footage is clear and well-defined.
- Flexible Installation: Its compact design makes it easy to install in various environments, allowing you to position it precisely where you need it.
- Streamlined Integration: The camera seamlessly integrates with existing systems and networks, ensuring a hassle-free setup.
- Reliability and Durability: Built by Sony, you can trust in the camera's quality and longevity, even in demanding environments.