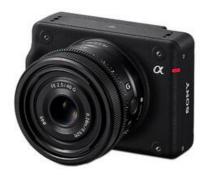

## LX-LR1 SONY ALPHA CAMERA

ILX-LR1 61MP, Exmor R™ CMOS, E-Mount SONY

- Ideal Inspection, investigation, surveying and mapping.
- Exmor R<sup>™</sup> CMOS Image Sensor
- E-Mount