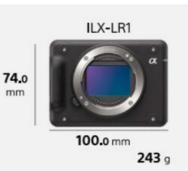

| Specifications |                     |
|----------------|---------------------|
| Camera model   | Sony                |
| Dimension (mm) | 100.0 x 74.0 x 42.5 |

| Lens Barrel            | E-Mount               |
|------------------------|-----------------------|
| Power Consumption      | 3,8                   |
| Resolution             | 61MP                  |
| Shutter type           | Mechanical/Electronic |
| Temperature range from | 0                     |
| Temperature range to   | 40                    |
| User interface         | HDMI                  |
| Weight                 | 243                   |

**42.5** mm