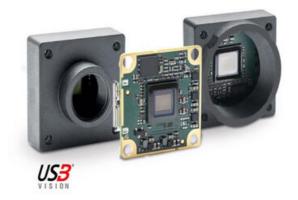

## Product description

The Basler Dart USB range of camera models are available in 3 variants, bare board, S-Mount and CS-Mount, this flexible mounting concept allows for a variety of lenses to be used. The series has the smallest footprint in single board cameras of only 27 x 27mm, S- and CS-Mount only increases the size by 2mm, meaning it is 29 x 29mm.

Basler dart board level cameras combine modern USB 3.0 camera technology, a highly cost-optimized design and Basler's proven quality and reliability. They are among the few board level cameras at present that comply with the USB3 Vision Standard.

Basler have extended the Dart portfolio to include new models with Sony IMX392 and IMX334, these powerful sensors and integrated PGI features ensures high quality images. Both sensor models are available as bare board, S-Mount and CS-Mount.