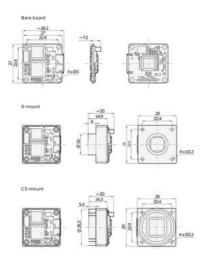

#### Dimensions (in mm)

## Product description

The Basler Dart USB range of camera models are available in 3 variants, bare board, S-Mount and CS-Mount, this flexible mounting concept allows for a variety of lenses to be used. The series has the smallest footprint in single board cameras of only 27 x 27mm, S- and CS-Mount only increases the size by 2mm, meaning it is 29 x 29mm.