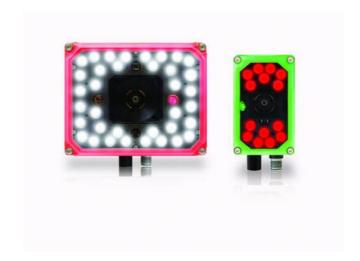

## Most Powerful Smart Camera

P20M-100-000 937710021 P2x series smart camera, qHD(960x540), Mono

- qHD (960x540) or 2MP (1920x1080) resolutions
- Interchangable lenses(upto 7.5mm), illuminators(36 or 14LED) and filters
- Mono or colour CMOS image sensors
- Rotating connectors