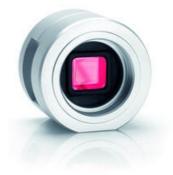

## BASLER PULSE - COMPACT USB3.0 CAMERAS

PUA1280-54UM/CS USB 3.0 Camera-Aptina ARO134, 1/3" CMOS, 54 fps, 1,2 MP, CS

- 1.2 5 Mpixel
- Elegant design
- Compact size
- USB3.0 Vision compatible

## Product description

The Basler pulse cameras is developed to meet the requirements of a broad variety of vision applications, it combines the established Basler quality with a sophisticated design.

The pulse series stands out, starting with a sharp, robust metal housing including tripod adapter and a CS-mount which easily can be converted to C- or Smount. pulse is equipped with the USB3 Vision plug and play interface and offers great stability and impressively low power consumption. These and other features make the Basler pulse a very compact solution for easy system integration as well as for the switch from analog to digital vision technology.