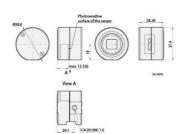

## Specifications

| Approvals             | CE, FCC, GenICam, RoHS, UL, USB3 Vision, EAC |
|-----------------------|----------------------------------------------|
| Frame Rate Max        | 54                                           |
| Interface             | USB 3.0                                      |
| Length                | 28,2                                         |
| Lens Barrel           | CS-mount                                     |
| Operating temperature | 0°C 50°C                                     |
| Pixel size            | 3.75 x 3.75                                  |
| Power Consumption     | 1,3                                          |
| Resolution            | 1.2MP                                        |
| Resolution Max        | 1280 x 960 px                                |
| Sensor model          | AR0134                                       |
| Sensor size           | 1/3"                                         |
| Sensor supplier       | ON Semiconductor                             |
| Shutter type          | Global                                       |