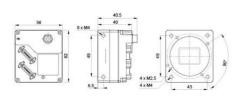

## Specifications

| Approvals      | CE, EAC, FCC, GenlCam, RoHS, UL |
|----------------|---------------------------------|
| Frame Rate Max | 62                              |
| Height         | 62                              |
| Interface      | Camera Link                     |
| IP Class       | IP30                            |
| Length         | 40                              |
| Lens Barrel    | F-mount, M42-mount or M58-mount |

| Operating temperature | 0°C 60°C       |
|-----------------------|----------------|
| Pixel size            | 5.5 x 5.5      |
| Power Consumption     | 6              |
| Resolution            | 12MP           |
| Resolution Max        | 4096 x 3072 px |
| Sensor model          | CMV12000       |
| Sensor size           | 1.75"          |
| Sensor supplier       | ams            |
| Shutter type          | Global         |
| Weight                | 210            |
| Width                 | 56             |