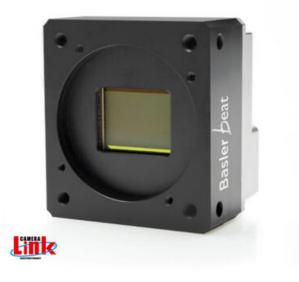

## **BASLER BEAT CAMERALINK CAMERAS**

**High Resolution** 

BEA4000-62KM Beat CameraLink, CMV12000 1.75" CMOS, 62fps, Mono, 12mp

- 12 Mega Pixel
- High speed and Excellent Quality
- Super sensitive CMOS sensor
- More than 60 frames per second

## Product description

The Basler Beat series of cameras offer high resolution, super-sensitive, CMOSIS sensor CMV12000. The image quality achievable with these cameras is comparable with that of CCD sensor cameras and exceeds the image quality offered by older CMOS sensors. Featuring both mono and colour models with progressive scan and global shutter, the Basler Beat camera has a full resolution of 12 megapixels, offering high capture rates and high resolution with superior image quality.

Basler Beat Product Features:

- Next-Generation CMOS sensors
- 12 megapixels
- More than 60 frames per second
- · Easily integrated due its compact housing
- Basler pylon Camera Software Suite
- Compatible with all common frame grabbers for maximum grabbing speed and high bandwidth connection