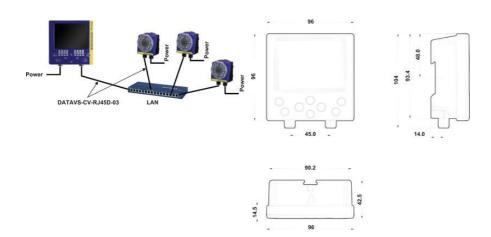

Formulas that are stored in the sensor or in the VSM unit can be changed via the monitor. The monitor has a memory for 20 formulas.

The monitor can be connected via a LAN network to be able to access several sensors with the same monitor.