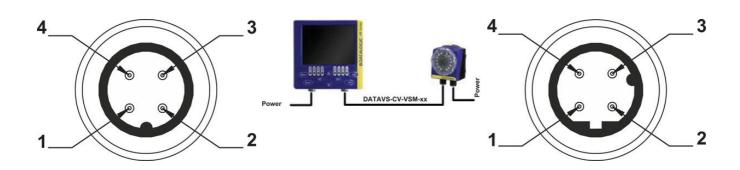

## Product description

VSM is an external monitor compatible with all DataVS2 models. The unit shows images, results and statistics of the checks that the sensor carries out. The parameters can also be finely adjusted via the monitor.

Formulas that are stored in the sensor or in the VSM unit can be changed via the monitor. The monitor has a memory for 20 formulas.

The monitor can be connected via a LAN network to be able to access several sensors with the same monitor.