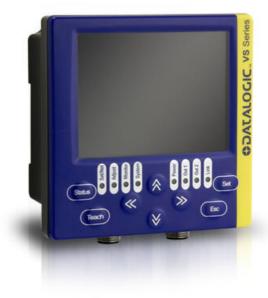

## DATALOGIC - VSM VISION SENSOR MONITOR

DATAVS2-VSM Vision Sensor HMI, 3.5" colour LCD

- Fits all DataVS2 models
- Monitor with 3.5" LCD colour display
- Uses interface with 8 push buttons, 8 LEDs
- Display of images, results and statistics

## Product description

VSM is an external monitor compatible with all DataVS2 models. The unit shows images, results and statistics of the checks that the sensor carries out. The parameters can also be finely adjusted via the monitor.