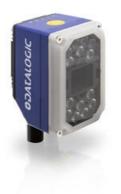

## **DATALOGIC MATRIX 320 IMAGER**

MATRIX320701230 938100017, 14 LEDs, 6mm optics, 60°, Red - F Pro Million

- 2MP imager
- Detects 1D and 2D code types
- Frame rates up to 60fps
- Integrated communication via Ethernet 10/100/1000Mbit/s, Serial RS232/RS422FD, OPC UA

Product description

With its superior 2MP sensor, Matrix 320 offers a complete solution and top performance to achieve higher productivity. The Matrix 320 combines its excellent reading performance and a powerful Smart configurable 3 colour lighting option to solve extremely challenging traceability applications. Incorporating its reactivity and outstanding Depth of Field (DOF) to boost productivity in various Industrial and Logistics applications.

It is equipped with embedded electronic focus that dramatically reduces installation time and allows easy reconfiguration. This feature was added to improve production flexibility in line with Industry 4.0 requirements. Matrix 320 is very easy to install with its improved integrated aiming system, X-Press button HMI and DL Code software. Full industrial connectivity, overall compactness and rotating connectors make Matrix 320 an extremely easy install into every industrial environment.