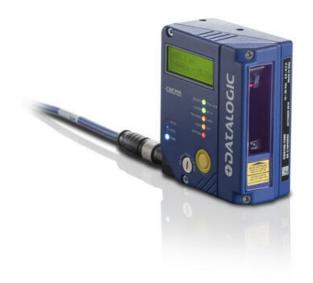

## **DATALOGIC DS5100 LASER SCANNER**

## Advanced, Powerful and Compact

DS5100-1200 Medium range, serial, linear (931061344)

- Maximum Resolution Up To 0.2mm
- Scan Rate 800 Scan/sec
- Multilabel Reading
- ACR4

## Product description

For a cost effective solution to satify the main identifiction needs of automotive, food & beverage, pharmaceutical and other manuafacturing plants, the DS5100 flexible, powerful and compact laser scanner is the ideal solution.