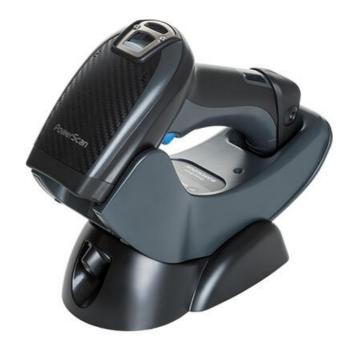

## Retail Bluetooth 1D/2D Scanner

PBT9500-BK-RTK20 PowerScan Retail PBT9500, Bluetooth, RS232 Kit, Black

- Bluetooth wireless technology 3.1 Certified Class 1
- Outstanding robustness 2.0 m / 6.6 ft drops
- 1D/2D and Digimarc® Barcodes
- Vertical cradle for presentation mode

## Product description

With the durability of the renowned industrial PowerScan family, the PowerScan imager is now being introduced into the retail sector with a new series of Retail scanners. The PowerScan PBT9500-RT imager is a cordless scanner featuring Bluetooth® wireless technology. The rugged mechanics of the PowerScan Retail series guarantees reliable long-term operation in retail activities. Repeated shocks at the POS checkout or outdoor usage do not inhibit the scanner's performance or reliability, protecting the retailer's investment. The IP65 rating further guarantees protection from damages caused by exposure to moisture. This Bluetooth wireless technology model has a radio range (open air) that exceeds 90 m / 295 ft.