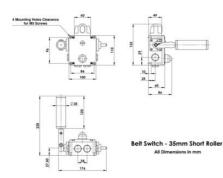

## IDEM - STAINLESS STEEL TAPE CONVERGENCE SENSORS

501001 Belt Switch SS 35mm Roller Short M20 2NC 2NO S A F E T Y SWITCHES

- Two-step operation
- 3 types of lever rollers
- Adjustable angle of operation
- 2 independent contact blocks 1NO + 1NC

## Specifications

| Approvals                 | IEC 60947-5-1   |
|---------------------------|-----------------|
| Atex approved             | No              |
| Central Material          | Stainless steel |
| Conduit entry             | 4 x M20         |
| Contacts                  | 2NC 2NO         |
| Integrated LED indication | No              |
| IP Class                  | IP67            |
| Materials Contacts        | Silver          |
|                           |                 |
| Mounting                  | 4 x M5          |