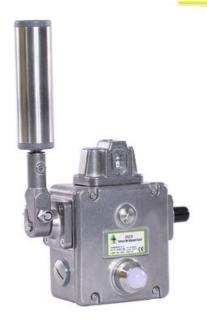

## IDEM - STAINLESS STEEL TAPE CONVERGENCE SENSORS

501001 Belt Switch SS 35mm Roller Short M20 2NC 2NO S A F E T Y SWITCHES

- Two-step operation
- 3 types of lever rollers
- Adjustable angle of operation
- 2 independent contact blocks 1NO + 1NC

## Product description

The IDEM sensor range complements a wide range of cable switches used for emergency stop along conveyors. They are mounted along the conveyor belt and indicate the crookedness of the conveyor belt. We offer standard models (aluminum alloy) and made of stainless steel. Sensors are available with different roll diameters, thus ensuring a long service life even under severe operating conditions.