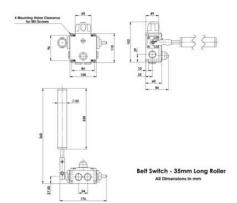

## IDEM STANDARD / STAINLESS STEEL TAPE CONVERGENCE SENSORS EXPLOSION PROOF

500051 Belt Switch 35mm Roller Long M20 2NC 2NO EX 3m Pre-Wired

- · Explosion proof
- Two-step operation
- 3 types of lever rollers
- Adjustable angle of operation
- 2 independent contact blocks 1NO + 1NC

## Specifications

| Approvals                 | IEC 60947-5-1                                    |
|---------------------------|--------------------------------------------------|
| Atex approved             | Yes                                              |
| Cable length              | 3                                                |
| Central Material          | Die cast metal                                   |
| Conduit entry             | Ex 3m                                            |
| Contacts                  | 2NC 2NO                                          |
| Integrated LED indication | No                                               |
| IP Class                  | IP67                                             |
| Materials Contacts        | Silver                                           |
| Mounting                  | 4 x M5                                           |
| Operating temperature     | -20°C+60°C                                       |
| Operational rating        | AC15 A300 240V. 3A. / 120V. 6A. ac, 24V. 2,5A dc |
| Rated insulation voltage  | 500V                                             |
| Thermal current (ith)     | 10                                               |