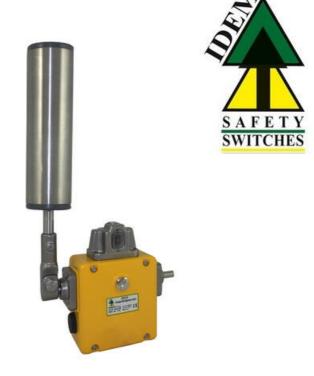

## IDEM STANDARD / STAINLESS STEEL TAPE CONVERGENCE SENSORS EXPLOSION PROOF

500051 Belt Switch 35mm Roller Long M20 2NC 2NO EX 3m Pre-Wired

- · Explosion proof
- Two-step operation
- 3 types of lever rollers
- Adjustable angle of operation
- 2 independent contact blocks 1NO + 1NC

## Product description

The IDEM sensor range complements a wide range of cable switches used for emergency stop along conveyors. They are mounted along the conveyor belt and indicate the crookedness of the conveyor belt. We offer standard models (aluminum alloy) and made of stainless steel. Sensors are available with different roll diameters, thus ensuring a long service life even under severe operating conditions