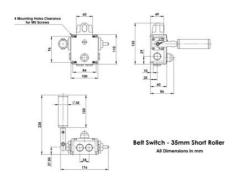

## **IDEM STANDARD TAPE DETECTOR**

500003C

Belt Switch 35mm Roller Short M20 2NC 2NO 230v LED

- Two-step operation
- 3 types of lever rollers
- Adjustable angle of operation
- 2 independent contact blocks 1NO + 1NC

## Specifications

| Approvals                | IEC 60947-5-1                                    |
|--------------------------|--------------------------------------------------|
| Conduit entry            | 4 x M20                                          |
| Contacts                 | 2NC 2NO                                          |
| IP Class                 | IP67                                             |
| LED supply voltage       | 230 V                                            |
| Mounting                 | 4 x M5                                           |
| Operating temperature    | -25°C+80°C                                       |
| Operational rating       | AC15 A300 240V. 3A. / 120V. 6A. ac, 24V. 2,5A dc |
| Rated insulation voltage | 500V                                             |
| Thermal current (Ith)    | 10                                               |
| Utilisation category     | AC15                                             |
| Withstand voltage        | 2500V                                            |