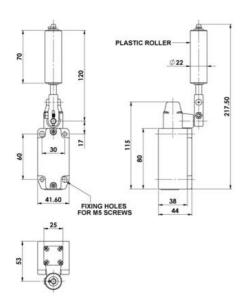

## Specifications

| Actuator                    | Plastic roller                                                  |
|-----------------------------|-----------------------------------------------------------------|
| Approvals                   | ISO 14119, EN60947-5-1, EN60204-1, ISO 13849-1, EN62061, UL 508 |
| Conductor size              | 1,5                                                             |
| Conduit entry               | M20                                                             |
| Contacts                    | 2NC 2NO                                                         |
| IP Class                    | IP69K                                                           |
| Lifespan Electrical         | 100,000 cycle min. (at full load)                               |
| Maximum switching speed     | 250                                                             |
| Mechanical reliability B10d | 500,000 operations at 100mA load                                |
| Minimum current             | 5V 5mA DC                                                       |
| Mounting                    | 4 x M5                                                          |
| Operating temperature       | -25°C+80°C                                                      |
| PFHd                        | 3,44x10^-8                                                      |
| Rated insulation voltage    | 300 V AC                                                        |
|                             |                                                                 |

| Thermal current (Ith) | 10                       |
|-----------------------|--------------------------|
| Utilisation category  | AC15                     |
| Vibration             | IEC68-2-6 10-55Hz 0.35mm |