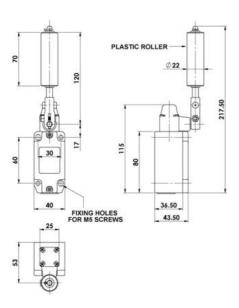

## Specifications

| Actuator                    | Plastic Roller                                                  |
|-----------------------------|-----------------------------------------------------------------|
| Approvals                   | ISO 14119, EN60947-5-1, EN60204-1, ISO 13849-1, EN62061, UL 508 |
| Cable length                | 3                                                               |
| Conduit entry               | 3m 4 core Ex                                                    |
| Contacts                    | 1NC 1NO                                                         |
| IP Class                    | IP67                                                            |
| Lifespan Electrical         | 100,000 cycle min. (at full load)                               |
| Mechanical reliability B10d | 500,000 operations at 100mA load                                |
| Minimum current             | 5V 5mA DC                                                       |
| Mounting                    | 4 x M5                                                          |
| Operating temperature       | -20°C+60°C                                                      |
| Rated insulation voltage    | 300 V AC                                                        |
| Thermal current (Ith)       | 10                                                              |
| Utilisation category        | AC15                                                            |