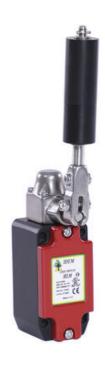

## IDEM HLM-CBA/HLM-SS-CBA TAPE CONVERGENCE SENSOR EXPLOSION PROOF

174413 HLM-CBA-EX switch c/w Plastic Roller 1NC 1NO

- Explosion proof
- 2 types of lever rollers
- Perfect for smaller conveyors
- Small dimensions
- Different contact configurations

## Product description

The offer of tape cone detectors in the Mini IDEM version complements a wide range of cable switches used for emergency stop along conveyors. They are mounted along the conveyor belt and indicate the crookedness of the conveyor belt. We offer standard models (casting made of metal) and made of stainless steel. The rollers of these breakers can be of plastic or stainless steel.